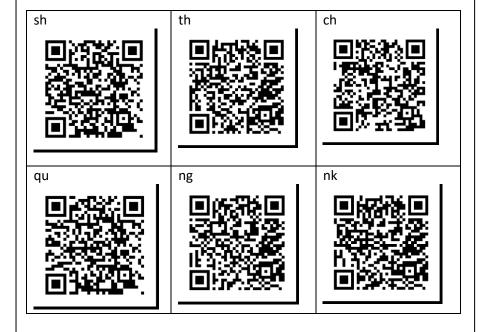

## sh th ch qu ng nk

To read green word cards containing Special Friends

To review previously taught green words to read speedily

To read 3 sound nonsense words

To spell using Fred Fingers

Please use the QR codes below to provide your child access to the sounds that they will be learning this half term.

## QR codes: